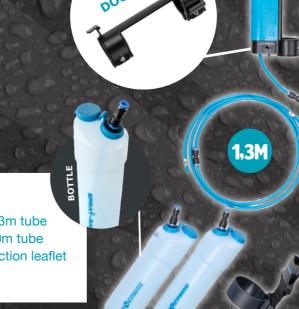

## **SET IN HARDCASE**

- 2 x Spray Ray bottle
- 1 x male clip with bottle holder
- 1 x docking with pump
- 1 x Spray Ray head
- 1 x 1,3m tube
- 1 x 10m tube
- instruction leaflet

**HEAD** 

10M