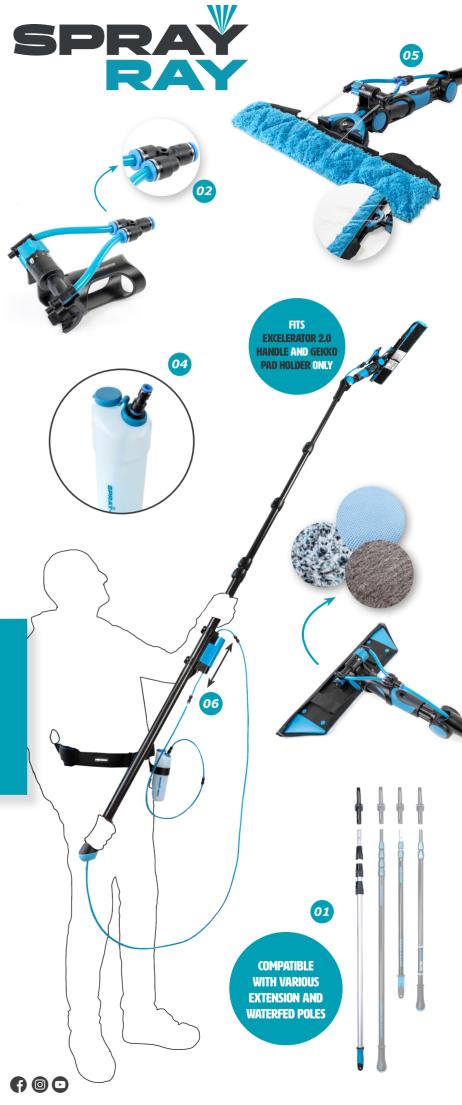

Introducing the revolutionary Spray-Ray - your ultimate solution to uninterrupted window cleaning! Say goodbye to the constant interruptions caused by your washer getting too dry.

The Spray-Ray is a cutting-edge spray system that effortlessly attaches to your Excelerator 2.0 handle or Gekko pad holder. Designed with your convenience in mind, it easily connects to a manual pump, which mounts onto your extension pole. And guess what? You can carry the spray bottle right on your belt, keeping everything within arm's reach! It comes with a generous 30 feet of high-quality tubing, allowing you to effortlessly clean windows up to the second floor.

## **PARTS**

- 28550 Spray-Ray set
- 28551 Spray-Ray bottle
- 28552 Spray-Ray docking
- 28553 Spray-Ray head

## **SET IN HARDCASE**

- 2 x Spray Ray bottle
- 1 x male clip with bottle holder
- 1 x docking with pump
- 1 x Spray Ray head
- 1 x 1,3m tube
- 1 x 10m tube
- instruction leaflet

**HEAD** 

10M

## **FEATURES:**

- O1 Compatible with extension poles (diameters 28 mm 35 mm) for versatility and ease of use.
- Peatures quick-connect fitting (Festo etc.) for seamless connection.
- Fits on waterfed system by adapting quick connect fitting, add an Univalve to control the outflow.
- Fill the spray bottle with water or osmosis water, with optional detergent.
- Adjustable spray direction, spray over or spray under. Define your own spray direction.
- 500ml of water which allows about 20-25 sprays per filled bottle
- Perfect for indoor cleaning where waterfed is not an option.
- Provides a local humidification of the F\*LIQ or Gekko pad, no more spillage on the floor
- Enables scrubbing with steel wool for effective cleaning of large window areas.