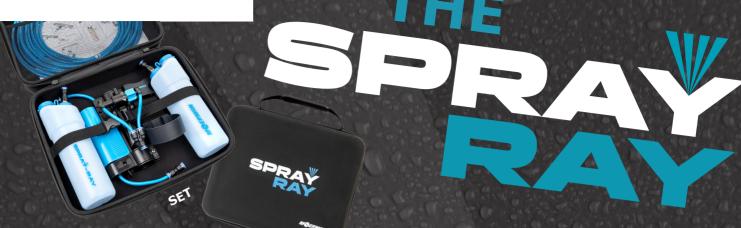

Introducing the revolutionary Spray-Ray - your ultimate solution to uninterrupted window cleaning! Say goodbye to the constant interruptions caused by your washer getting too dry.

The Spray-Ray is a cutting-edge spray system that effortlessly attaches to your Excelerator 2.0 handle or Gekko pad holder. Designed with your convenience in mind, it easily connects to a manual pump, which mounts onto your extension pole. And guess what? You can carry the spray bottle right on your belt, keeping everything within arm's reach! It comes with a generous 30 feet of high-quality tubing, allowing you to effortlessly clean windows up to the second floor.

The Spray-Ray is here to revolutionize your cleaning routine. Neatly packed into a hard cover carrying case. Bid farewell to those pesky interruptions and say hello to a seamless, efficient window cleaning experience.

## **SET IN HARDCASE**

- 2 x Spray Ray bottle
- 1 x male clip with bottle holder
- 1 x docking with pump
- 1 x Spray Ray head
- 1 x 1,3m tube
- 1 x 10m tube
- instruction leaflet

**HEAD** 

10M